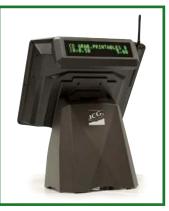

## **Including:**

- 15" Touch Screen
- Tickets Printer
- Customer Display
- WIFI

LCD Angle Adjust

## **Characteristics:**

- Aluminium housing
- Fanless cooling system
- Adjustable touch screen angle
- Water and dust resistant (IP66)
- Many Accessories to suit your business

Customer Display

| ISPOS WP        | Specifications                                                                                           |
|-----------------|----------------------------------------------------------------------------------------------------------|
| CPU             | Intel Atom D2550 Dual Core - 1.86 GHz Fanless                                                            |
| System Memory   | 2 Gb RAM DDR3 1333 (4 Gb max.)                                                                           |
| Touch Screen    | LCD 15" Angle Adjust - Water and Dust Proof (IP66)                                                       |
| Hard Disc Drive | 64 GB SSD                                                                                                |
| Graphic Card    | Intel 945GSE                                                                                             |
| Resolution      | 1024x768                                                                                                 |
| Power Supply    | Internal                                                                                                 |
| Connectors      | 4 USB, 2 Serial Ports, 2 Cashdrawer Ports,<br>1 Parallel Port, 1 VGA, 1 PS/2 Port Keyboard, 1 Audio Port |
| Network         | Connector Gigabit RJ-45 (LAN) / Integrated Wireless Lan                                                  |
| Refrigeration   | Aluminum Housing and Fanless System                                                                      |
| Dimensions      | (Width) 389 x (High Maximum) 465 x (Long Maximum) 301 mm.                                                |
| Weight          | 13 Kgs.                                                                                                  |