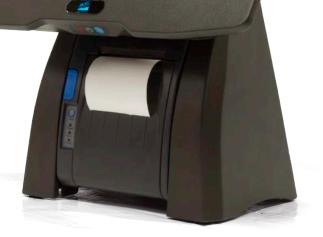

## **Including:**

- 15" Touch Screen
- Tickets Printer
- Customer Display
- WIFI

LCD Angle Adjust

## **Characteristics:**

- Aluminium housing
- Fanless cooling system
- Adjustable touch screen angle
- Water and dust resistant (IP66)
- Many Accessories to suit your business

Customer Display

| ISPOS WP        | Specifications                                                                                           |
|-----------------|----------------------------------------------------------------------------------------------------------|
| CPU             | Intel Atom D2550 Dual Core - 1.86 GHz Fanless                                                            |
| System Memory   | 2 Gb RAM DDR3 1333 (4 Gb max.)                                                                           |
| Touch Screen    | LCD 15" Angle Adjust - Water and Dust Proof (IP66)                                                       |
| Hard Disc Drive | 64 GB SSD                                                                                                |
| Graphic Card    | Intel 945GSE                                                                                             |
| Resolution      | 1024x768                                                                                                 |
| Power Supply    | Internal                                                                                                 |
| Connectors      | 4 USB, 2 Serial Ports, 2 Cashdrawer Ports,<br>1 Parallel Port, 1 VGA, 1 PS/2 Port Keyboard, 1 Audio Port |
| Network         | Connector Gigabit RJ-45 (LAN) / Integrated Wireless Lan                                                  |
| Refrigeration   | Aluminum Housing and Fanless System                                                                      |
| Dimensions      | (Width) 389 x (High Maximum) 465 x (Long Maximum) 301 mm.                                                |
| Weight          | 13 Kgs.                                                                                                  |