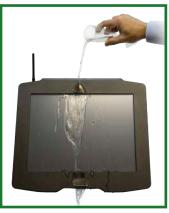

## Water and Dust Proof Test IP66

Magnetic stripe reader

Electronic payment

Kitchen printer

Cash

drawer

reader

Barcode