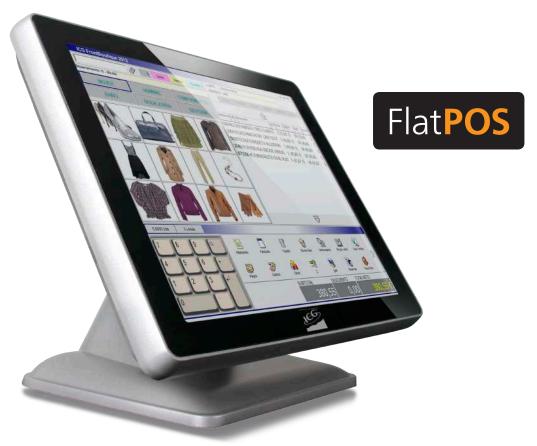

## Touch Screen POS, suitable to each type of business

The FlatPOS is a touch screen terminal for the Point of Sale, created to adapt to the demanding business. Versatile and robust, it has been designed to work in a fast and agile way.

FlatPOS offers an adaptable working angle and a wide range of accessories to satisfy the needs of each workflow.

The POS can optionally incorporate customer display or second screen, to show advertising, item descriptions and sale ticket.

#### Main Features:

- POS compact and smart
- 15" Flat Panel screen
- Aluminium case
- CPU fanless refrigeration
- Reclining screen, moisture and dust resistant (IP66)
- Multitude of accessories to adapt it to your business