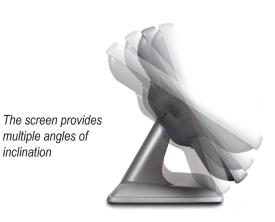

FlatPOS offers an adaptable working angle and a wide range of accessories to satisfy the needs of each workflow.

The POS can optionally incorporate customer display or second screen, to show advertising, item descriptions and sale ticket.

#### Main Features:

- POS compact and smart
- 15" Flat Panel screen
- Aluminium case
- CPU fanless refrigeration
- Reclining screen, moisture and dust resistant (IP66)
- Multitude of accessories to adapt it to your business

### Optional accessories:

inclination

**Customer Display** 

Magnetic card reader

**Biometric Reader** 

iButton Reader

#### Other devices:

**EFC** 

**Additional Printers** 

Cash drawer

Barcode reader

Scale weight only

| FlatPOS       | Technical specifications                                                                         |
|---------------|--------------------------------------------------------------------------------------------------|
| CPU           | Intel® Pineview D525 (Dual Core) 1.8 Ghz with L2 Cache 1MB                                       |
| Memory        | 2 Gb RAM (Max. 4 Gb)                                                                             |
| Touch screen  | 15 " TFT Flat Panel with adjustable angle.  Dust and water resistant (IP66 Waterproof Certified) |
| Hard Disk     | 32 GB SSD, SATA 2,5"                                                                             |
| Graphic card  | Intel Graphics Media Accelerator 3150                                                            |
| Resolution    | 1024x768                                                                                         |
| Power Supply  | Internal in the terminal                                                                         |
| Connectors    | 4 USB, 3 serial ports, 1 drawer port, 1 VGA, 2 audio, 1 keyboard connector Ps2, 1 Mini Din       |
| Network       | Conector Gigabit RJ-45 (Local Network)                                                           |
| Refrigeration | Aluminium case and CPU Fanless system                                                            |
| Dimensions    | (Wide) 370 x (max. high) 300 x (lenght) 236 mm                                                   |
| Weight        | 5,68 Kgs. / 12,52 Lbs                                                                            |