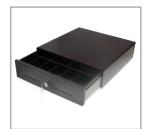

#### Other devices:

**EFC** 

**Additional Printers** 

Cash drawer

Barcode reader

Scale weight only

| FlatPOS       | Technical specifications                                                                         |
|---------------|--------------------------------------------------------------------------------------------------|
| CPU           | Intel® Pineview D525 (Dual Core) 1.8 Ghz with L2 Cache 1MB                                       |
| Memory        | 2 Gb RAM (Max. 4 Gb)                                                                             |
| Touch screen  | 15 " TFT Flat Panel with adjustable angle.  Dust and water resistant (IP66 Waterproof Certified) |
| Hard Disk     | 32 GB SSD, SATA 2,5"                                                                             |
| Graphic card  | Intel Graphics Media Accelerator 3150                                                            |
| Resolution    | 1024x768                                                                                         |
| Power Supply  | Internal in the terminal                                                                         |
| Connectors    | 4 USB, 3 serial ports, 1 drawer port, 1 VGA, 2 audio, 1 keyboard connector Ps2, 1 Mini Din       |
| Network       | Conector Gigabit RJ-45 (Local Network)                                                           |
| Refrigeration | Aluminium case and CPU Fanless system                                                            |
| Dimensions    | (Wide) 370 x (max. high) 300 x (lenght) 236 mm                                                   |
| Weight        | 5,68 Kgs. / 12,52 Lbs                                                                            |