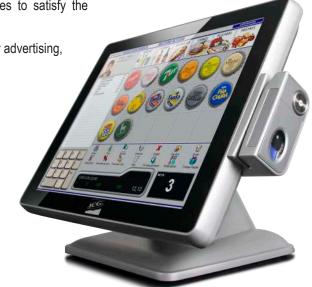

### Optional accessories:

inclination

**Customer Display** 

Magnetic card reader

**Biometric Reader** 

iButton Reader

#### Other devices:

**EFC** 

**Additional Printers** 

Cash drawer

Barcode reader

Scale weight only

| FlatPOS       | Technical specifications                                                                         |
|---------------|--------------------------------------------------------------------------------------------------|
| CPU           | Intel® Pineview D525 (Dual Core) 1.8 Ghz with L2 Cache 1MB                                       |
| Memory        | 2 Gb RAM (Max. 4 Gb)                                                                             |
| Touch screen  | 15 " TFT Flat Panel with adjustable angle.  Dust and water resistant (IP66 Waterproof Certified) |
| Hard Disk     | 32 GB SSD, SATA 2,5"                                                                             |
| Graphic card  | Intel Graphics Media Accelerator 3150                                                            |
| Resolution    | 1024x768                                                                                         |
| Power Supply  | Internal in the terminal                                                                         |
| Connectors    | 4 USB, 3 serial ports, 1 drawer port, 1 VGA, 2 audio, 1 keyboard connector Ps2, 1 Mini Din       |
| Network       | Conector Gigabit RJ-45 (Local Network)                                                           |
| Refrigeration | Aluminium case and CPU Fanless system                                                            |
| Dimensions    | (Wide) 370 x (max. high) 300 x (lenght) 236 mm                                                   |
| Weight        | 5,68 Kgs. / 12,52 Lbs                                                                            |