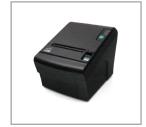

#### Other devices:

**EFC** 

**Additional Printers** 

Cash drawer

Barcode reader

Scale weight only

| FlatPOS       | Technical specifications                                                                         |
|---------------|--------------------------------------------------------------------------------------------------|
| CPU           | Intel® Pineview D525 (Dual Core) 1.8 Ghz with L2 Cache 1MB                                       |
| Memory        | 2 Gb RAM (Max. 4 Gb)                                                                             |
| Touch screen  | 15 " TFT Flat Panel with adjustable angle.  Dust and water resistant (IP66 Waterproof Certified) |
| Hard Disk     | 32 GB SSD, SATA 2,5"                                                                             |
| Graphic card  | Intel Graphics Media Accelerator 3150                                                            |
| Resolution    | 1024x768                                                                                         |
| Power Supply  | Internal in the terminal                                                                         |
| Connectors    | 4 USB, 3 serial ports, 1 drawer port, 1 VGA, 2 audio, 1 keyboard connector Ps2, 1 Mini Din       |
| Network       | Conector Gigabit RJ-45 (Local Network)                                                           |
| Refrigeration | Aluminium case and CPU Fanless system                                                            |
| Dimensions    | (Wide) 370 x (max. high) 300 x (lenght) 236 mm                                                   |
| Weight        | 5,68 Kgs. / 12,52 Lbs                                                                            |