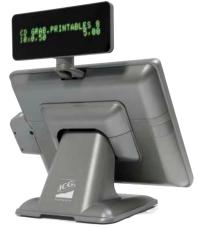

FlatPOS offers an adaptable working angle and a wide range of accessories to satisfy the needs of each workflow.

The POS can optionally incorporate customer display or second screen, to show advertising, item descriptions and sale ticket.

**Technology** and Experience since 1985

The 7" second screen shows information of the ticket. as well as customized advertising for the customer