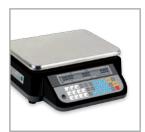

#### Other devices:

**EFC** 

**Additional Printers** 

Cash drawer

Barcode reader

Scale weight only

| FlatPOS       | Technical specifications                                                                         |
|---------------|--------------------------------------------------------------------------------------------------|
| CPU           | Intel® Pineview D525 (Dual Core) 1.8 Ghz with L2 Cache 1MB                                       |
| Memory        | 2 Gb RAM (Max. 4 Gb)                                                                             |
| Touch screen  | 15 " TFT Flat Panel with adjustable angle.  Dust and water resistant (IP66 Waterproof Certified) |
| Hard Disk     | 32 GB SSD, SATA 2,5"                                                                             |
| Graphic card  | Intel Graphics Media Accelerator 3150                                                            |
| Resolution    | 1024x768                                                                                         |
| Power Supply  | Internal in the terminal                                                                         |
| Connectors    | 4 USB, 3 serial ports, 1 drawer port, 1 VGA, 2 audio, 1 keyboard connector Ps2, 1 Mini Din       |
| Network       | Conector Gigabit RJ-45 (Local Network)                                                           |
| Refrigeration | Aluminium case and CPU Fanless system                                                            |
| Dimensions    | (Wide) 370 x (max. high) 300 x (lenght) 236 mm                                                   |
| Weight        | 5,68 Kgs. / 12,52 Lbs                                                                            |