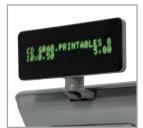

FlatPOS offers an adaptable working angle and a wide range of accessories to satisfy the needs of each workflow.

The POS can optionally incorporate customer display or second screen, to show advertising, item descriptions and sale ticket.

**Technology** and Experience since 1985

The 7" second screen shows information of the ticket. as well as customized advertising for the customer