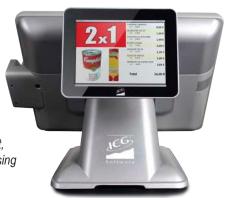

## Touch Screen POS, suitable to each type of business

The FlatPOS is a touch screen terminal for the Point of Sale, created to adapt to the demanding business. Versatile and robust, it has been designed to work in a fast and agile way.

FlatPOS offers an adaptable working angle and a wide range of accessories to satisfy the needs of each workflow.

The POS can optionally incorporate customer display or second screen, to show advertising, item descriptions and sale ticket.

#### Main Features:

- POS compact and smart
- 15" Flat Panel screen
- Aluminium case
- CPU fanless refrigeration
- Reclining screen, moisture and dust resistant (IP66)
- Multitude of accessories to adapt it to your business